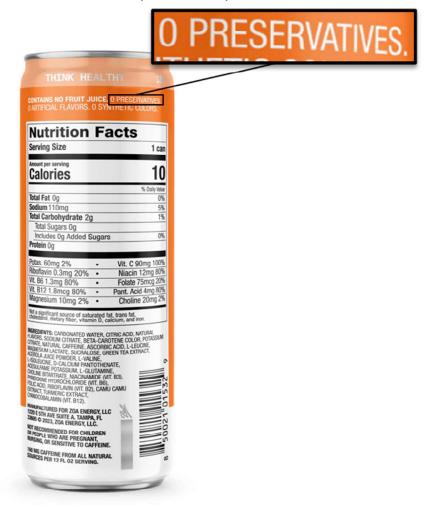

Use this Claim Form to claim refunds of a portion of the purchase price of one or more cans of ZOA Energy Drink manufactured by ZOA Energy, LLC that were labeled with the statement "0 Preservatives" ("Products").